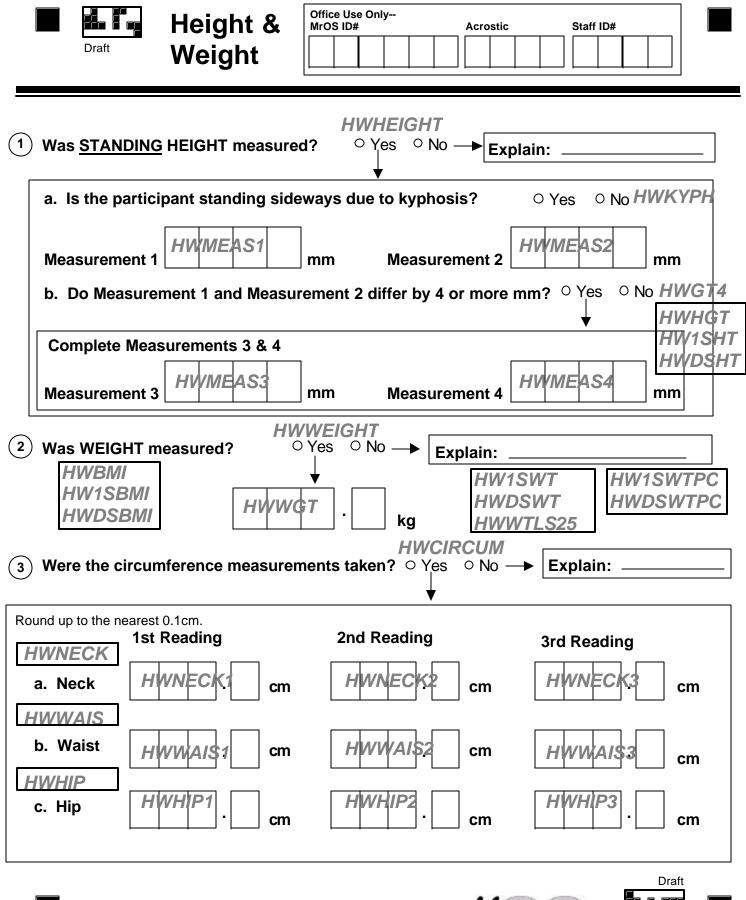

HWSTAFF

PAGE 9

Version 1.0 10.07.03 MrOSYHHeightWeight

|                                                                                    | Draft              | Blood<br>Pressure<br>& ECG  | Office Use On<br>MrOS ID# | y                                                                       | Acrostic                                                                  | BPSTAI         |              |
|------------------------------------------------------------------------------------|--------------------|-----------------------------|---------------------------|-------------------------------------------------------------------------|---------------------------------------------------------------------------|----------------|--------------|
| BLOOD PRESSURE<br>(1) Was first sitting blood pressure obtained? • Yes • No BPBP   |                    |                             |                           |                                                                         |                                                                           |                |              |
|                                                                                    | Systolic<br>BPBPSY | S<br>mmHg                   | EASUREMEN                 | BP                                                                      | Diastolic<br>BPDIA                                                        | mmHg           |              |
| (2) Was second sitting blood pressure obtained? • Yes • No BPBP2 BPBPSYSM BPBPDIAM |                    |                             |                           |                                                                         |                                                                           |                |              |
| Systolic SITTING MEASUREMENT 2 Diastolic   BPBPSYS2 mmHg BPBPDIA2 mmHg             |                    |                             |                           |                                                                         |                                                                           |                |              |
| 3 Cuff                                                                             | Size:              | <b>1</b> ° Small <b>2</b> ° | Regular                   | 3 ○ Lar                                                                 | ge <b>4</b> 0 T                                                           | high <b>BP</b> | CUFF         |
| (4) Arm Used: 1○ Right 2○ Left → Why wasn't right arm used:                        |                    |                             |                           |                                                                         |                                                                           |                |              |
| (5) Was an alert noted? ○ Yes ○ No                                                 |                    |                             |                           |                                                                         |                                                                           |                |              |
| Complete the Blood Pressure section on the Medical Alert Form                      |                    |                             |                           |                                                                         |                                                                           |                |              |
| ECG                                                                                | ECG Staff ID#      |                             |                           |                                                                         |                                                                           |                |              |
| (1) Was                                                                            | an ECG o           | btained? ○ Yes<br>ECECG     | ○ No —                    | <sup>2</sup> Particip<br><sup>3</sup> Particip<br><sup>4</sup> Particip | ot? E<br>nent failure<br>pant unable to<br>pant unable to<br>pant refused |                | instructions |
| 2 Was                                                                              | an alert n         | oted? ○ Yes                 | ○ No                      | 5° Other                                                                |                                                                           |                |              |
| Complete the ECG section on the Medical Alert Form                                 |                    |                             |                           |                                                                         |                                                                           |                |              |
| PAGE 13 Version 1.0 10.09.03<br>MrOSYLBloodPressure                                |                    |                             |                           |                                                                         |                                                                           |                |              |